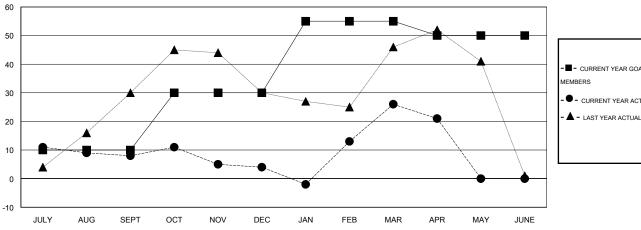

#### GOALS AND ACTUAL MEMBERS CUMULATIVE

| <b>■-</b> c | URRENT YEAR GOALS FOR NEW |
|-------------|---------------------------|
| /FMRFI      | 28                        |

CURRENT YEAR ACTUAL MEMBERS

- LAST YEAR ACTUAL MEMBERS